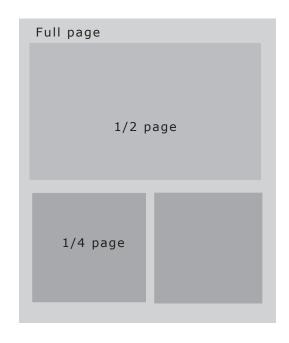

### Full page:

1200x1700 pixel in 300 dpi

### **Half Page:**

1200x820 pixel in 300 dpi

### 1/4 Page:

600x820 pixel in 300 dpi

Logo and design will be sent in source files format (pdf, psd, or ai). For more information on how to submit material refer to confirmation email after purchase.

Closing date Feb 20th 2019. To be published March 2019