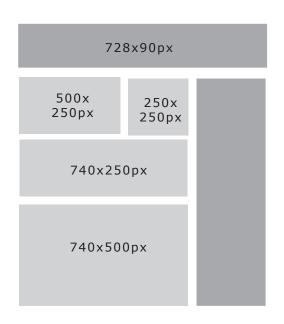

### **Leaderboard & in-line banners:** 728x90 pixels | 740x250 pixels

Two positions available. Ad at the top of the selected

page is the first seen on the page. Can be placed within the content of the page as you scroll down.

#### **Local Partners banners:**

250 x 250 pixels | 500 x 250 pixels

Advertorial must have logo, no more than 140 characters, background (image/solid) link to redirect.